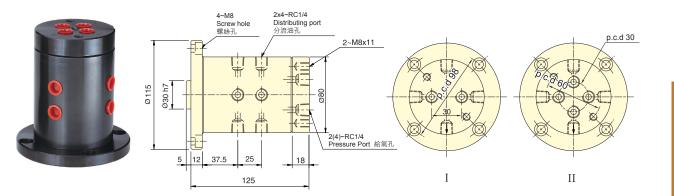

## 空壓迴轉分流閥 AIR ROTARY VALVE

空壓型

## 保留規格修改的權利 Subject to technical changes

技術規格 SPECIFICATIONS

| JX MINUTE STEELING ATTOMS |              |                           |        |  |  |
|---------------------------|--------------|---------------------------|--------|--|--|
| 型號                        | 分流數          | 最高使用壓力                    | 重量     |  |  |
| N de stat                 | Distribution | Max. pressure             | Weight |  |  |
| Model                     | Distributing | MPa(kgf/cm <sup>2</sup> ) | kgs    |  |  |
| RV-A31H                   | 4 向 ( 可訂製 )  | 0.8(8)                    | 4.8    |  |  |
|                           |              |                           |        |  |  |

註:RV-A可提供客製。(Note:RV-A can be custom-made.)