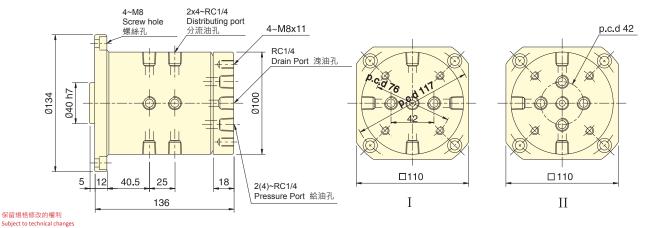

## 油壓迴轉分流閥 HYDRAULIC ROTARY VALVE

- 迴轉工作台上夾治具空油壓缸用迴轉分流閥。
- 迴轉閥內部經特殊設計,使得迴轉軸可輕力轉動,且不虞漏油。
- 】型為一迴路,同時控制開夾動作。
- ||型為二迴路,可分別控制開夾動作。
- Rotary valve is used for clamping cylinder on rotary table.
- Through unique design, it can make the rotary housing be rotated light force and is free from oil leaking.
- I Type is a single circuit which controls the clamping.
- II Type is a double circuit which separately controls the clamping.
- RV 型式的洩油孔配管務必單獨接回油槽,以避免產品背壓。
- The drain port of RV type should be independently connected to oil tank to avoid back pressure.

## 技術規格 SPECIFICATIONS

| 型號     | 分流數          | 最高使用壓力                    | 重量     |
|--------|--------------|---------------------------|--------|
| Model  | Distributing | Max. pressure             | Weight |
|        |              | MPa(kgf/cm <sup>2</sup> ) | kgs    |
| RV-31H | 4 向 ( 可訂製 )  | 4.0(40)                   | 7.4    |

註:RV 可提供客製。(Note:RV can be custom-made.)